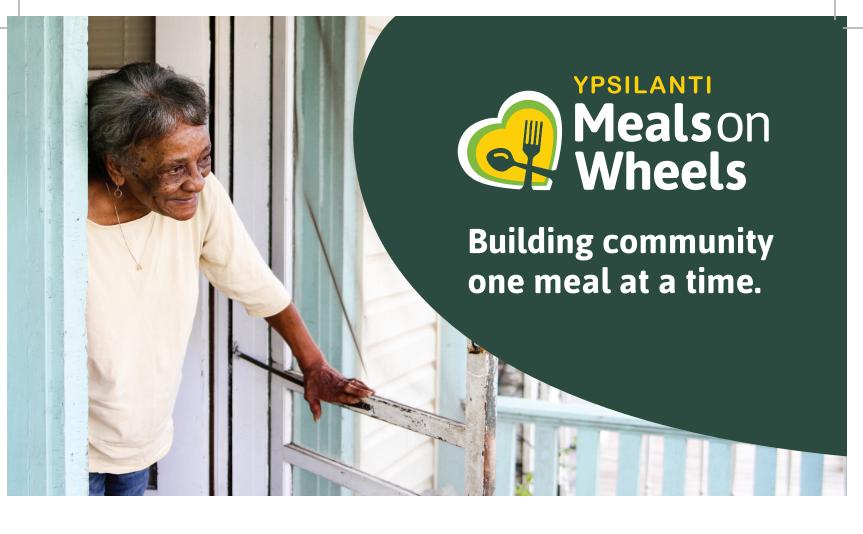

**"I am so grateful for Meals on Wheels,"** began a heartfelt email we recently received. But this note wasn't from one of our clients. It came from a neighbor expressing gratitude for the meals and support we provide to 82-year-old Sadie, who lives across the street. "You make sure my dear friend and neighbor has food, and you help keep an eye on her," the email continued. "I thank you so much."

Every visit from Ypsilanti Meals on Wheels provides "more than a meal," not only for the person who answers the door, but for the people who care about them.